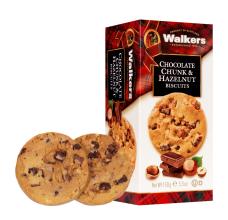

### CHOCOLATE CHIP & HAZELNUT BISCUITS 12 X 150G

**SKU:** U67.39

Categories: Biscuits, Portion Pack

Tags: chocolate chip, chocolate chip and hazelnut biscuits, hazelnut,

traditional biscuits, Walker's

Approx. pieces: 96 | Pack size: 12 x 150g |

Traditional recipe with roasted hazelnuts and the finest Belgian Chocolate chunks.