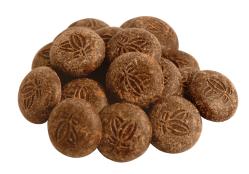

#### MARACAIBO DARK 65% 2KG

SKU: S12.CU08S

**Categories:** Couverture

Tags: 65%, couverture, dark chocolate, dark couverture, felchlin,

maracaibo, rich chocolate

Pack size: 1 x 2kg |

Maracaibo dark 65% couverture, with rich flavour notes of coffee, plum, cacao, orange-blossom, cinnamon and raisin. Perfect for coating pralines and specialities, filling hollow shells, and creating ganaches, mousses and creams.